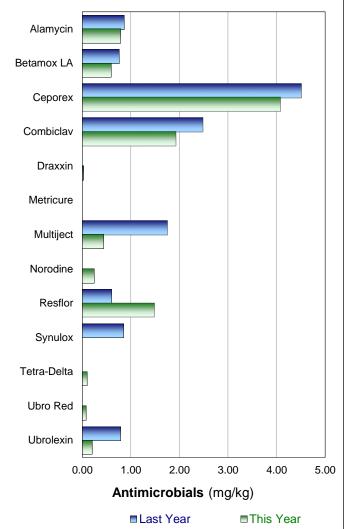

## Main Antimicrobial Products Purchased in Year Ending June 2017

| Products Purchased (A to Z Order) | Total<br>Purchased | Total<br>(mg/kg) | Average Daily Dose (mg/kg/day) | Average<br>Course<br>Dose<br>(mg/kg/dose) | Classes of Antimicrobial within Product |
|-----------------------------------|--------------------|------------------|--------------------------------|-------------------------------------------|-----------------------------------------|
| Alamycin                          | 16 cans            | 0.79             | 0.000                          | 0.000                                     | Tetracyclines                           |
| Betamox LA                        | 400 ml             | 0.59             | 0.071                          | 0.020                                     | Penicillins                             |
| Ceporex                           | 2,300 ml           | 4.08             | 0.582                          | 0.127                                     | Cephalosporins 1st Gen                  |
| Combiclav                         | 1,400 ml           | 1.93             | 0.232                          | 0.067                                     | Penicillins                             |
| Draxxin                           | 20 ml              | 0.02             | 0.066                          | 0.008                                     | Macrolides                              |
| Multiject                         | 168 tubes          | 0.43             | 0.176                          | 0.059                                     | Penicillins, Aminoglycosides            |
| Norodine                          | 100 ml             | 0.24             | 0.018                          | 0.007                                     | Sulfonamides                            |
| Resflor                           | 500 ml             | 1.48             | 0.114                          | 0.037                                     | Other                                   |
| Tetra-Delta                       | 24 tubes           | 0.09             | 0.025                          | 0.008                                     | Penicillins, Aminoglycosides, Other     |
| Ubro Red                          | 20 tubes           | 0.07             | 0.000                          | 0.021                                     | Penicillins, Aminoglycosides            |
| Ubrolexin                         | 60 tubes           | 0.19             | 0.063                          | 0.021                                     | Cephalosporins 1st Gen, Aminoglycosides |
|                                   |                    |                  |                                |                                           |                                         |
|                                   |                    |                  |                                |                                           |                                         |
|                                   |                    |                  |                                |                                           |                                         |
| Total 272 Tu                      | ubes 4,720 ml      | 9.90             | 1.347                          | 0.374                                     |                                         |

## Main Antimicrobial Products Purchased

Year on year comparison of amounts of antimicrobials used

Please note: This report is based on Medicine purchases NOT on farm usage.

Kingshay can accept no responsibility for the information supplied to it. Every care will be taken by Kingshay to produce an accurate report but it does not accept any liability for any loss (whether direct or consequential) arising from any defect in the report.