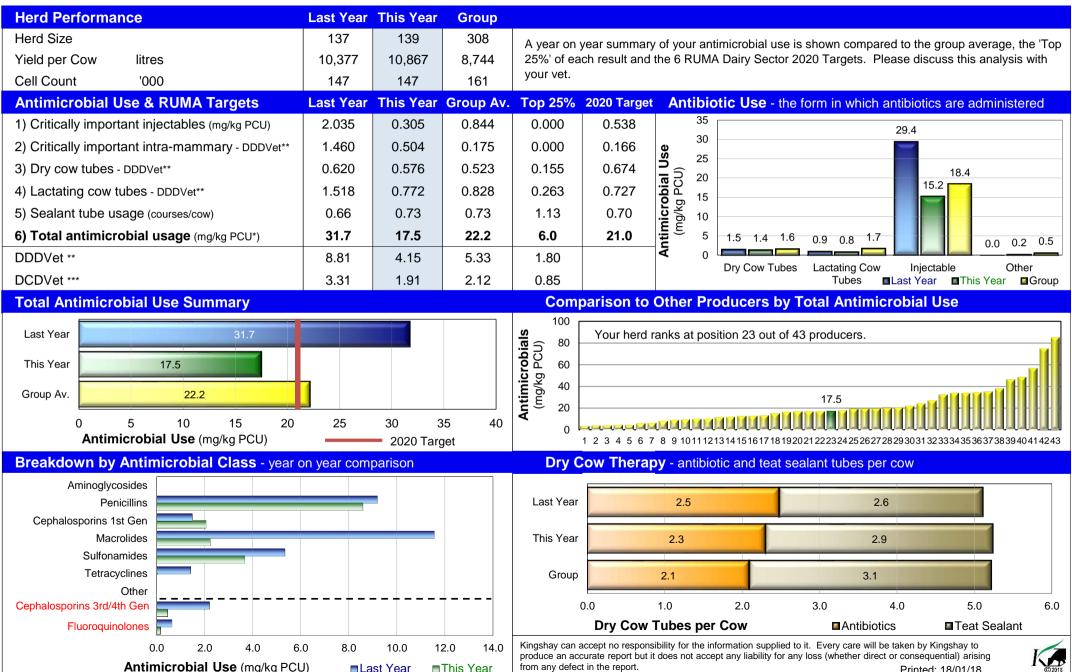

# DAIRY ANTIMICROBIAL REPORT

Name: Joe Brown

Vet: Tom Smith

This report is based on antimicrobial products purchased in the year ending December 2017

| Your Report                                                                                                                                                       | Definitions of measurements used in the report                                                                                                                                                   |  |  |  |  |  |
|-------------------------------------------------------------------------------------------------------------------------------------------------------------------|--------------------------------------------------------------------------------------------------------------------------------------------------------------------------------------------------|--|--|--|--|--|
| This report analyses your annual antimicrobial purchases to identify the types of products used and inform future decisions on responsible medicine usage. Please | <b>Critically Important Antimicrobials</b> - identified by RUMA (Responsible Use of Medicines in Agriculture Alliance) as being most important in human medicine.                                |  |  |  |  |  |
| discuss this analysis with your vet.                                                                                                                              | * <b>PCUs</b> (Population Corrected Unit) - Uses average weight at time of treatment (calculated as average weight over whole lifetime). Calculation assumes all beef animals are for slaughter. |  |  |  |  |  |
| Within the report, 'Critically Important Antimicrobials' are highlighted in red.                                                                                  | ** <b>DDDVet</b> (Defined Daily Dose) - Average number of standard courses per cow per year, taking into account dose rate and treatment duration.                                               |  |  |  |  |  |
| Please note: This report is based on Medicine purchases NOT on farm usage.                                                                                        | *** <b>DCDVet</b> (Defined Course Dose) - Average dose per treatment course, taking into account daily dose rate & course length.                                                                |  |  |  |  |  |