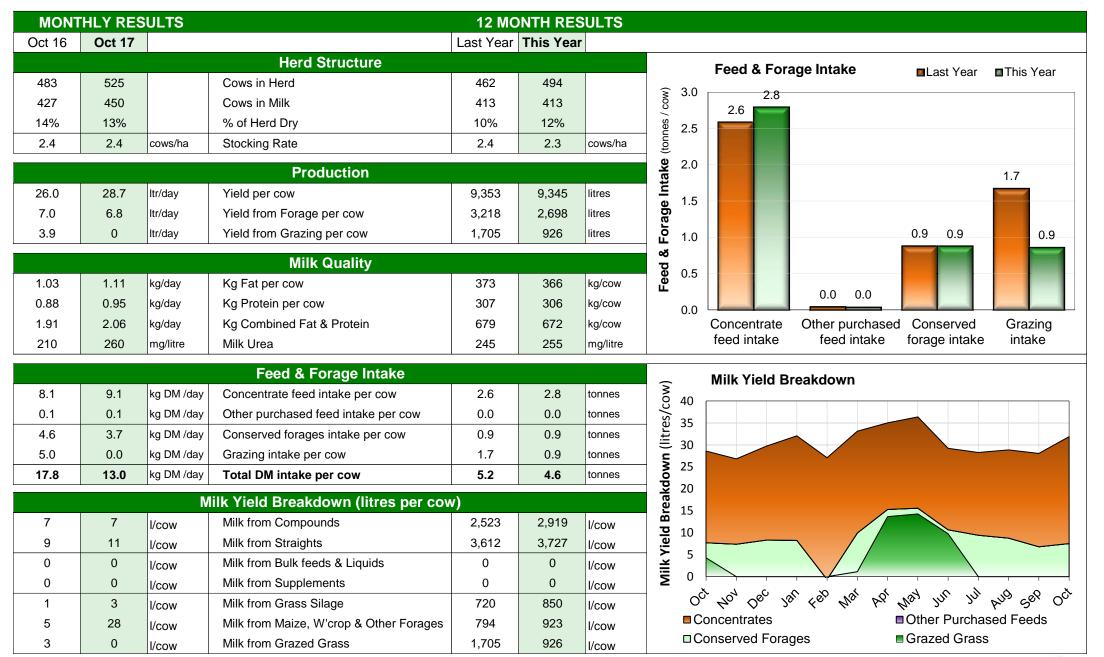

## **FEED & FORAGE SUMMARY**

Year ending October 17

| Production |                           |         |           |           | Milk Quality              |        |           | Feed Efficiency |                                        |        |           |  |  |
|------------|---------------------------|---------|-----------|-----------|---------------------------|--------|-----------|-----------------|----------------------------------------|--------|-----------|--|--|
| Last Year  |                           |         | This Year | Last Year |                           |        | This Year | Last Year       |                                        |        | This Year |  |  |
| 462        | Cows in Herd              |         | 494       | 373       | Kg Fat per cow            | kg/cow | 366       | 9,315           | Energy Corrected Milk (ECM)            | litres | 9,144     |  |  |
| 9,353      | Yield per cow             | litres  | 9,345     | 307       | Kg Protein per cow        | kg/cow | 306       | 4.50            | All Purch Feed Use / kg Fat & Protein  | kg/kg  | 4.89      |  |  |
| 3,218      | Yield from Forage per cow | litres  | 2,698     | 679       | Kg Combined Fat & Protein | kg/cow | 672       | 404             | All Purch Feed Cost / kg Fat & Protein | £/kg   | 500       |  |  |
| 2.36       | Stocking Rate             | cows/ha | 2.34      |           |                           |        |           |                 |                                        |        |           |  |  |

## **Production Source - Last Year**

For each key feed source, this section highlights the intake, cost and milk produced.

| Intake per cow |                  | Cost         |             | Production per cow |                   | Production per ha |                   |                               | Intake per cow |                  | Cost         |             | Production per cow |                   | Production per ha |                   |
|----------------|------------------|--------------|-------------|--------------------|-------------------|-------------------|-------------------|-------------------------------|----------------|------------------|--------------|-------------|--------------------|-------------------|-------------------|-------------------|
| Kg fresh       | Kg dry<br>matter | £ per<br>cow | p per litre | Litres             | Kg milk<br>solids | Litres            | Kg milk<br>solids | Feed Type                     | Kg fresh       | Kg dry<br>matter | £ per<br>cow | p per litre | Litres             | Kg milk<br>solids | Litres            | Kg milk<br>solids |
| 1,234          | 1,061            | 240          | 2.57        | 2,523              | 183               | 5,947             | 432               | Compounds                     | 1,436          | 1,235            | 301          | 3.22        | 2,919              | 210               | 6,827             | 491               |
| 1,771          | 1,523            | 333          | 3.56        | 3,612              | 262               | 8,516             | 618               | Straights                     | 1,809          | 1,556            | 362          | 3.87        | 3,727              | 268               | 8,719             | 627               |
|                |                  |              |             |                    |                   |                   |                   | Bulk feeds & liquids          |                |                  |              |             |                    |                   |                   |                   |
| 46             | 43               | 21           | 0.23        |                    |                   |                   |                   | Supplements                   | 37             | 37               | 18           | 0.19        |                    |                   |                   |                   |
| 1,625          | 406              | 49           | 0.52        | 720                | 52                | 1,697             | 123               | Grass silage                  | 1,621          | 405              | 49           | 0.52        | 850                | 61                | 1,988             | 143               |
| 1,571          | 471              | 54           | 0.58        | 794                | 58                | 1,871             | 136               | Maize, w'crop & other forages | 1,570          | 471              | 50           | 0.54        | 923                | 66                | 2,158             | 155               |
| 8,354          | 1,671            | 100          | 1.07        | 1,705              | 124               | 4,019             | 292               | Grazed grass                  | 4,280          | 856              | 51           | 0.55        | 926                | 67                | 2,166             | 156               |
| 14,601         | 5,176            | 798          | 8.53        | 9,353              | 679               | 22,049            | 1,601             | Total                         | 10,753         | 4,560            | 831          | 8.89        | 9,345              | 672               | 21,858            | 1,572             |