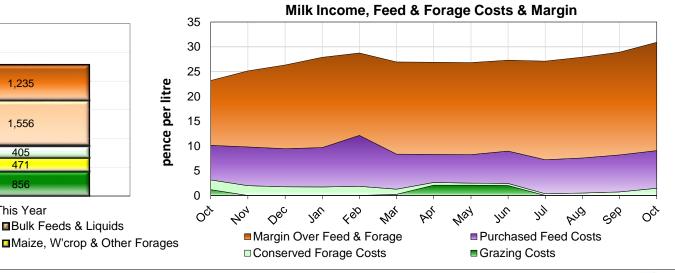

## **Production Source - Last Year**

For each key feed source, this section highlights the intake, cost and milk produced.

| Intake per cow |                  | Cost         |             | Production per cow |                   | Production per ha |                   |                               | Intake per cow |                  | Cost         |             | Production per cow |                   | Production per ha |                   |
|----------------|------------------|--------------|-------------|--------------------|-------------------|-------------------|-------------------|-------------------------------|----------------|------------------|--------------|-------------|--------------------|-------------------|-------------------|-------------------|
| Kg fresh       | Kg dry<br>matter | £ per<br>cow | p per litre | Litres             | Kg milk<br>solids | Litres            | Kg milk<br>solids | Feed Type                     | Kg fresh       | Kg dry<br>matter | £ per<br>cow | p per litre | Litres             | Kg milk<br>solids | Litres            | Kg milk<br>solids |
| 1,234          | 1,061            | 240          | 2.57        | 2,523              | 183               | 5,947             | 432               | Compounds                     | 1,436          | 1,235            | 301          | 3.22        | 2,919              | 210               | 6,827             | 491               |
| 1,771          | 1,523            | 333          | 3.56        | 3,612              | 262               | 8,516             | 618               | Straights                     | 1,809          | 1,556            | 362          | 3.87        | 3,727              | 268               | 8,719             | 627               |
|                |                  |              |             |                    |                   |                   |                   | Bulk feeds & liquids          |                |                  |              |             |                    |                   |                   |                   |
| 46             | 43               | 21           | 0.23        |                    |                   |                   |                   | Supplements                   | 37             | 37               | 18           | 0.19        |                    |                   |                   |                   |
| 1,625          | 406              | 49           | 0.52        | 720                | 52                | 1,697             | 123               | Grass silage                  | 1,621          | 405              | 49           | 0.52        | 850                | 61                | 1,988             | 143               |
| 1,571          | 471              | 54           | 0.58        | 794                | 58                | 1,871             | 136               | Maize, w'crop & other forages | 1,570          | 471              | 50           | 0.54        | 923                | 66                | 2,158             | 155               |
| 8,354          | 1,671            | 100          | 1.07        | 1,705              | 124               | 4,019             | 292               | Grazed grass                  | 4,280          | 856              | 51           | 0.55        | 926                | 67                | 2,166             | 156               |
| 14,601         | 5,176            | 798          | 8.53        | 9,353              | 679               | 22,049            | 1,601             | Total                         | 10,753         | 4,560            | 831          | 8.89        | 9,345              | 672               | 21,858            | 1,572             |