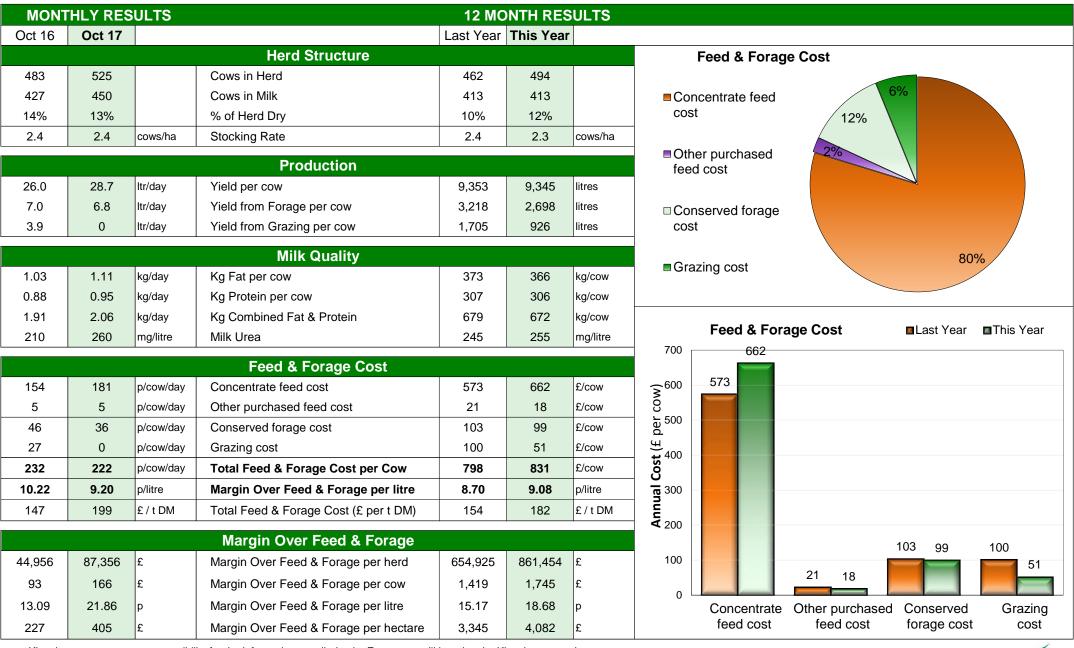

## **Production Source - Last Year**

For each key feed source, this section highlights the intake, cost and milk produced.

| Intake per cow |                  | Cost         |             | Production per cow |                   | Production per ha |                   |                               | Intake per cow |                  | Cost         |             | Production per cow |                   | Production per ha |                   |
|----------------|------------------|--------------|-------------|--------------------|-------------------|-------------------|-------------------|-------------------------------|----------------|------------------|--------------|-------------|--------------------|-------------------|-------------------|-------------------|
| Kg fresh       | Kg dry<br>matter | £ per<br>cow | p per litre | Litres             | Kg milk<br>solids | Litres            | Kg milk<br>solids | Feed Type                     | Kg fresh       | Kg dry<br>matter | £ per<br>cow | p per litre | Litres             | Kg milk<br>solids | Litres            | Kg milk<br>solids |
| 1,234          | 1,061            | 240          | 2.57        | 2,523              | 183               | 5,947             | 432               | Compounds                     | 1,436          | 1,235            | 301          | 3.22        | 2,919              | 210               | 6,827             | 491               |
| 1,771          | 1,523            | 333          | 3.56        | 3,612              | 262               | 8,516             | 618               | Straights                     | 1,809          | 1,556            | 362          | 3.87        | 3,727              | 268               | 8,719             | 627               |
|                |                  |              |             |                    |                   |                   |                   | Bulk feeds & liquids          |                |                  |              |             |                    |                   |                   |                   |
| 46             | 43               | 21           | 0.23        |                    |                   |                   |                   | Supplements                   | 37             | 37               | 18           | 0.19        |                    |                   |                   |                   |
| 1,625          | 406              | 49           | 0.52        | 720                | 52                | 1,697             | 123               | Grass silage                  | 1,621          | 405              | 49           | 0.52        | 850                | 61                | 1,988             | 143               |
| 1,571          | 471              | 54           | 0.58        | 794                | 58                | 1,871             | 136               | Maize, w'crop & other forages | 1,570          | 471              | 50           | 0.54        | 923                | 66                | 2,158             | 155               |
| 8,354          | 1,671            | 100          | 1.07        | 1,705              | 124               | 4,019             | 292               | Grazed grass                  | 4,280          | 856              | 51           | 0.55        | 926                | 67                | 2,166             | 156               |
| 14,601         | 5,176            | 798          | 8.53        | 9,353              | 679               | 22,049            | 1,601             | Total                         | 10,753         | 4,560            | 831          | 8.89        | 9,345              | 672               | 21,858            | 1,572             |