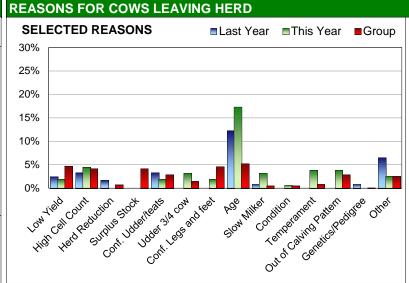

## LONGEVITY REPORT

**Year Ending March 2023** 

30% cows left herd

Your main reasons this year:

based on reasons given for 100% of cows sold

Selected Forced

Age at 17%

Repeat Breeder at 8%