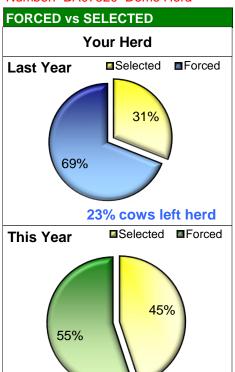

| AGE PROFILE   |           |        |           |        |              |              |
|---------------|-----------|--------|-----------|--------|--------------|--------------|
|               | Last Year |        | This Year |        | Total        |              |
| Lactation No. | Selected  | Forced | Selected  | Forced | Last<br>Year | This<br>Year |
| 1             | 1         | 12     | 1         | 3      | 13           | 4            |
| 2             | 6         | 17     | 6         | 4      | 23           | 10           |
| 3             | 5         | 26     | 12        | 15     | 31           | 27           |
| 4             | 4         | 11     | 11        | 25     | 15           | 36           |
| 5             | 4         | 10     | 5         | 18     | 14           | 23           |
| 6             | 6         | 2      | 9         | 15     | 8            | 24           |
| 7             | 1         | 5      | 6         | 4      | 6            | 10           |
| 8+            | 11        | 2      | 20        | 3      | 13           | 23           |
| Total         | 38        | 85     | 70        | 87     | 123          | 157          |
|               | 31%       | 69%    | 45%       | 55%    |              |              |