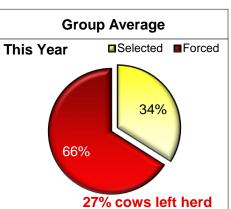

## LONGEVITY REPORT

**Year Ending March 2023** 

30% cows left herd

Your main reasons this year:

based on reasons given for 100% of cows sold

Selected Forced

Age at 17%

Repeat Breeder at 8%