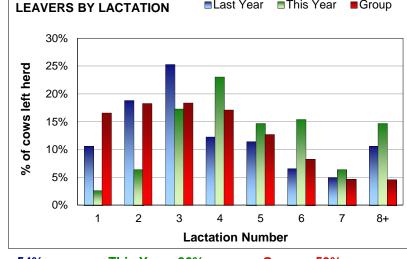

| AGE PROFILE   |           |        |           |        |              |              |
|---------------|-----------|--------|-----------|--------|--------------|--------------|
|               | Last Year |        | This Year |        | Total        |              |
| Lactation No. | Selected  | Forced | Selected  | Forced | Last<br>Year | This<br>Year |
| 1             | 1         | 12     | 1         | 3      | 13           | 4            |
| 2             | 6         | 17     | 6         | 4      | 23           | 10           |
| 3             | 5         | 26     | 12        | 15     | 31           | 27           |
| 4             | 4         | 11     | 11        | 25     | 15           | 36           |
| 5             | 4         | 10     | 5         | 18     | 14           | 23           |
| 6             | 6         | 2      | 9         | 15     | 8            | 24           |
| 7             | 1         | 5      | 6         | 4      | 6            | 10           |
| 8+            | 11        | 2      | 20        | 3      | 13           | 23           |
| Total         | 38        | 85     | 70        | 87     | 123          | 157          |
|               | 31%       | 69%    | 45%       | 55%    |              |              |

% leaving in the first three lactations:

Last Year 54%

This Year 26%

Group 53%

■Last Year
■This Year
■Group