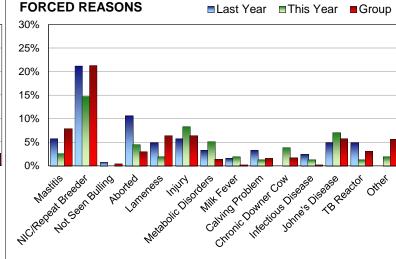

## LONGEVITY REPORT

**Year Ending March 2023** 

30% cows left herd

Your main reasons this year:

based on reasons given for 100% of cows sold

Selected Forced

Age at 17%

Repeat Breeder at 8%