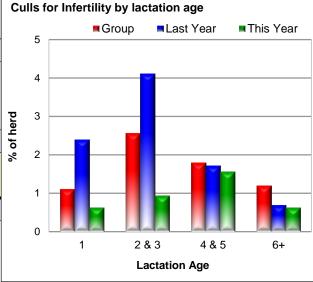

val *                   | £154    | £180    |
| £30                                         | Services per Conception              | £8      | £10     |
| £107                                        | Culling for Infertility              | £139    | £61     |
| TOTAL INFERTILITY COST                      |                                      |         |         |
|                                             | Infertility cost for your herd (£)   | £87,814 | £80,962 |
| £303                                        | Cost per cow (£)                     | £301    | £251    |
| 3.6                                         | Overall Infertility Cost per Litre   | 3.2     | 2.8     |
|                                             |                                      |         |         |







Kingshay can accept no responsibility for the information supplied to it.

Every care will be taken by Kingshay to produce an accurate report but it does not accept any liability for any loss (whether direct or consequential) arising from any defect in the report.

Version: 020212 Printed: 21/02/2014