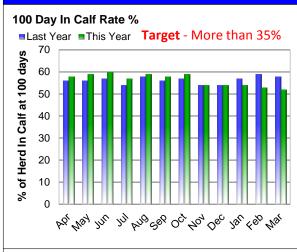

## Kingshay HEALTH MANAGER

FERTILITY REPORT

| FERTILITY REPORT                            |                                      |         |         |
|---------------------------------------------|--------------------------------------|---------|---------|
| Group                                       | Rolling 12 month results             | Last    | This    |
|                                             | <b>3</b>                             | Year    | Year    |
| Herd details                                |                                      |         |         |
| 196                                         | Herd size                            | 292     | 322     |
| 8,356                                       | Yield per cow (litres)               | 9,385   | 8,869   |
| 229                                         | Milk Urea (mg/l)                     | 234     | 248     |
| 6.5%                                        | Infertility Culling Rate (% of herd) | 8.9%    | 3.7%    |
| Fertility details                           |                                      |         |         |
| 419                                         | Calving Interval (days)              | 414     | 419     |
| 83                                          | Days to First Service                | 71      | 73      |
| 3.3                                         | Services per Conception              | 2.2     | 2.3     |
| 34%                                         | Conception Rate (%)                  | 48%     | 43%     |
| 33%                                         | 100 Day In Calf Rate (%)             | 58%     | 52%     |
| 24%                                         | 200 Day Not In Calf Rate (%)         | 16%     | 24%     |
| Financial Impact of Infertility (£ per cow) |                                      |         |         |
| £166                                        | Calving Interval *                   | £154    | £180    |
| £30                                         | Services per Conception              | £8      | £10     |
| £107                                        | Culling for Infertility              | £139    | £61     |
| TOTAL INFERTILITY COST                      |                                      |         |         |
|                                             | Infertility cost for your herd (£)   | £87,814 | £80,962 |
| £303                                        | Cost per cow (£)                     | £301    | £251    |
| 3.6                                         | Overall Infertility Cost per Litre   | 3.2     | 2.8     |
|                                             |                                      |         |         |