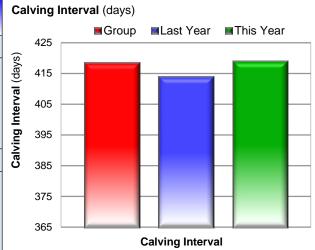

## Kingshay HEALTH MANAGER

FERTILITY REPORT

| FERTILITY REPORT                            |                                      |         |         |
|---------------------------------------------|--------------------------------------|---------|---------|
| Group                                       | Rolling 12 month results             | Last    | This    |
|                                             | <b>3</b>                             | Year    | Year    |
| Herd details                                |                                      |         |         |
| 196                                         | Herd size                            | 292     | 322     |
| 8,356                                       | Yield per cow (litres)               | 9,385   | 8,869   |
| 229                                         | Milk Urea (mg/l)                     | 234     | 248     |
| 6.5%                                        | Infertility Culling Rate (% of herd) | 8.9%    | 3.7%    |
| Fertility details                           |                                      |         |         |
| 419                                         | Calving Interval (days)              | 414     | 419     |
| 83                                          | Days to First Service                | 71      | 73      |
| 3.3                                         | Services per Conception              | 2.2     | 2.3     |
| 34%                                         | Conception Rate (%)                  | 48%     | 43%     |
| 33%                                         | 100 Day In Calf Rate (%)             | 58%     | 52%     |
| 24%                                         | 200 Day Not In Calf Rate (%)         | 16%     | 24%     |
| Financial Impact of Infertility (£ per cow) |                                      |         |         |
| £166                                        | Calving Interval *                   | £154    | £180    |
| £30                                         | Services per Conception              | £8      | £10     |
| £107                                        | Culling for Infertility              | £139    | £61     |
| TOTAL INFERTILITY COST                      |                                      |         |         |
|                                             | Infertility cost for your herd (£)   | £87,814 | £80,962 |
| £303                                        | Cost per cow (£)                     | £301    | £251    |
| 3.6                                         | Overall Infertility Cost per Litre   | 3.2     | 2.8     |
|                                             |                                      |         |         |