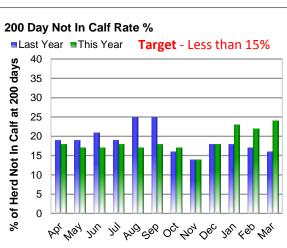

## Kingshay HEALTH MANAGER

FERTILITY REPORT

| FERTILITY REPORT                            |                                      |         |         |
|---------------------------------------------|--------------------------------------|---------|---------|
| Group                                       | Rolling 12 month results             | Last    | This    |
|                                             | <b>3</b>                             | Year    | Year    |
| Herd details                                |                                      |         |         |
| 196                                         | Herd size                            | 292     | 322     |
| 8,356                                       | Yield per cow (litres)               | 9,385   | 8,869   |
| 229                                         | Milk Urea (mg/l)                     | 234     | 248     |
| 6.5%                                        | Infertility Culling Rate (% of herd) | 8.9%    | 3.7%    |
| Fertility details                           |                                      |         |         |
| 419                                         | Calving Interval (days)              | 414     | 419     |
| 83                                          | Days to First Service                | 71      | 73      |
| 3.3                                         | Services per Conception              | 2.2     | 2.3     |
| 34%                                         | Conception Rate (%)                  | 48%     | 43%     |
| 33%                                         | 100 Day In Calf Rate (%)             | 58%     | 52%     |
| 24%                                         | 200 Day Not In Calf Rate (%)         | 16%     | 24%     |
| Financial Impact of Infertility (£ per cow) |                                      |         |         |
| £166                                        | Calving Interval *                   | £154    | £180    |
| £30                                         | Services per Conception              | £8      | £10     |
| £107                                        | Culling for Infertility              | £139    | £61     |
| TOTAL INFERTILITY COST                      |                                      |         |         |
|                                             | Infertility cost for your herd (£)   | £87,814 | £80,962 |
| £303                                        | Cost per cow (£)                     | £301    | £251    |
| 3.6                                         | Overall Infertility Cost per Litre   | 3.2     | 2.8     |
|                                             |                                      |         |         |