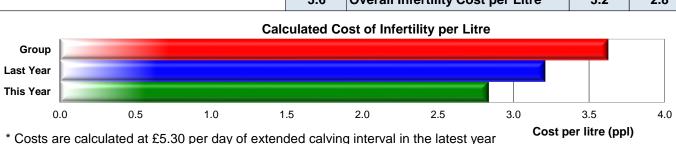

## Kingshay HEALTH MANAGER

FERTILITY REPORT

| FERTILITY REPORT                            |                                      |         |         |
|---------------------------------------------|--------------------------------------|---------|---------|
| Group                                       | Rolling 12 month results             | Last    | This    |
|                                             | <b>3</b>                             | Year    | Year    |
| Herd details                                |                                      |         |         |
| 196                                         | Herd size                            | 292     | 322     |
| 8,356                                       | Yield per cow (litres)               | 9,385   | 8,869   |
| 229                                         | Milk Urea (mg/l)                     | 234     | 248     |
| 6.5%                                        | Infertility Culling Rate (% of herd) | 8.9%    | 3.7%    |
| Fertility details                           |                                      |         |         |
| 419                                         | Calving Interval (days)              | 414     | 419     |
| 83                                          | Days to First Service                | 71      | 73      |
| 3.3                                         | Services per Conception              | 2.2     | 2.3     |
| 34%                                         | Conception Rate (%)                  | 48%     | 43%     |
| 33%                                         | 100 Day In Calf Rate (%)             | 58%     | 52%     |
| 24%                                         | 200 Day Not In Calf Rate (%)         | 16%     | 24%     |
| Financial Impact of Infertility (£ per cow) |                                      |         |         |
| £166                                        | Calving Interval *                   | £154    | £180    |
| £30                                         | Services per Conception              | £8      | £10     |
| £107                                        | Culling for Infertility              | £139    | £61     |
| TOTAL INFERTILITY COST                      |                                      |         |         |
|                                             | Infertility cost for your herd (£)   | £87,814 | £80,962 |
| £303                                        | Cost per cow (£)                     | £301    | £251    |
| 3.6                                         | Overall Infertility Cost per Litre   | 3.2     | 2.8     |
|                                             |                                      |         |         |